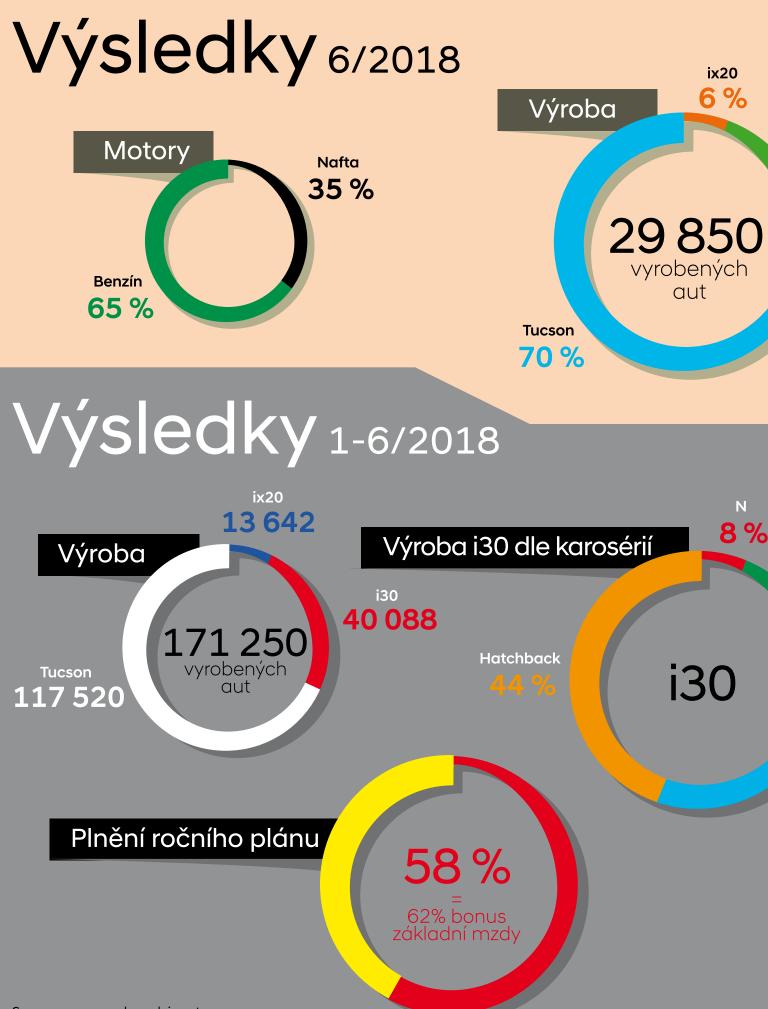

e exkluzi červená Iron Man s matně šedou.

KONA

V interiéru zdobí přístrojovou desku podpis Tonyho Starka. Mezi další výjimečné prvky patří jedinečná hlavice řadicí páky Iron Man, speciální průhledový displej, středová konzola s grafickými motivy z Iron Mana a individualizovaný design sedadel. Kona Iron Man Edition je nejnovějším projektem v rámci probíhající spolupráce mezi společnostmi Marvel a Hyundai. V létě se např. objevil zcela nový Veloster Turbo 2019 v akčním filmu Ant-Man a Wasp produkční společnosti Marvel Studios.

Tmavě chromovaná maska chladiče

## Iron Man

ení, jejichž pro design

Iron Mana Ččásti kryty vní odstín

Nápisy Iron Man na střešních sloupcích D

Exkluzivní odstín červené s matně šedou

Speciální 18" kola s motivem masky Iron Mana

a Iron Man elství díky zníkům



## Další N novinka: i30 Fastback N

Hyundai Motor dokončuje vývoj nového modelu i30 Fastback N, který rozšíří produktovou řadu vysokovýkonných vozů s logem N.

Nyní probíhá intenzivní testování prototypů, včetně rozsáhlých zkoušek na silnicích s různým povrchem po celé Evropě. Mezi místy testování je i slavná Severní smyčka Nürburgringu v Německu, v jejíž blízkosti má Hyundai vlastní technické centrum. Závodní okruh a veřejné komunikace v tomto regionu se používají k ověřování provozních vlastností, výkonů a životnosti. Hyundai tak důkladně připravuje třetí model N, který bude následovat po pětidveřovém modelu i30 N a modelu Veloster N.





Hyundai i30 Fastback je jedinečným vozem – jediným pětidveřovým kupé ve svém segmentu, který rozšířil úspěšnou modelovou řadu i30. Nový i30 Fastback