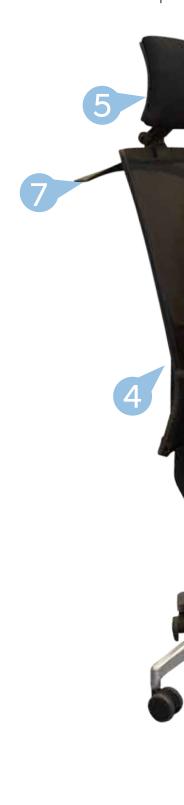

#### Nastavení opěráku

Opěrák je taktéž výškově nastavitelný po odemčení mechanického zámku na jeho zadní straně. Opěrák by měl výškově korespondovat s bedry.

#### Podhlavník

Podhlavník je výškově i úhlově nastavitelný. Tlakem na spodní stranu nebo zadní hranu si jej přizpůsobte podle svého pocitu.