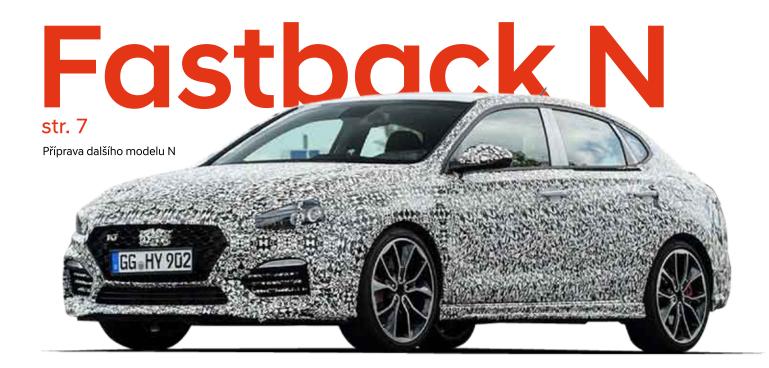

## Další N novinka: i30 Fastback N

Hyundai Motor dokončuje vývoj nového modelu i30 Fastback N, který rozšíří produktovou řadu vysokovýkonných vozů s logem N.

Nyní probíhá intenzivní testování prototypů, včetně rozsáhlých zkoušek na silnicích s různým povrchem po celé Evropě. Mezi místy testování je i slavná Severní smyčka Nürburgringu v Německu, v jejíž blízkosti má Hyundai vlastní technické centrum. Závodní okruh a veřejné komunikace v tomto regionu se používají k ověřování provozních vlastností, výkonů a životnosti. Hyundai tak důkladně připravuje třetí model N, který bude následovat po pětidveřovém modelu i30 N a modelu Veloster N.

Hyundai i30 Fastback je jedinečným vozem – jediným pětidveřovým kupé ve svém segmentu, který rozšířil úspěšnou modelovou řadu i30. Nový i30 Fastback N posune schopnosti tohoto vozu na novou, výkonově výrazně vyšší úroveň, vylepší sofistikovaný design výchozího modelu a doplní jej o mimořádné potěšení z jízdy, které nabízí pětidveřový i30 N.