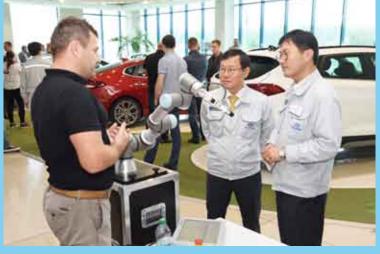

## IT konference

Pro naše partnery jsme 28. června uspořádali 1. IT konferenci, na l se představily nejnovější trendy v oblasti informačních technologií se ve světě využívají. Akce se zúčastnilo celkem 80 hostů včetně de telských společností. "Hlavní záměr pro uspořádání této konferenc prohloubení vztahů s našimi dodavateli a jejich IT odděleními. Zárove chtěli představit nové trendy, které jsou nastaveny v rámci koncertu H či celosvětově," vysvětlil záměr Jakub Košina, koordinátor konference Na akci bylo představeno celkem 8 témat. Součástí byla prezent trendů, vizí, nových technologií nebo bližší seznámení s tzv. cobot se používají pro kooperaci s člověkem. Nemají za úkol člověka nahradit, ale pomoc mu při jeho denní rutině tak, aby jeho práce k