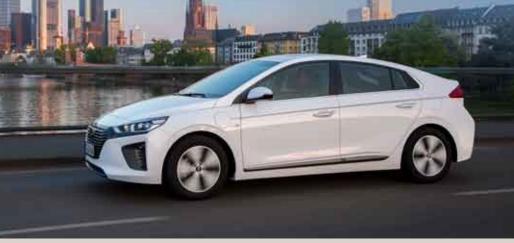

vozy zvítězily

Hyundai Motor dosáhl dvojitého vítězství v anketě "Auto Express New Car Awards 2018", kde jsou hodnoceny nejlepší vozy na trhu na základě hlasování odborných redaktorů časopisu Auto Express. Nový model Kona Electric získal ocenění "Cenově dostupný elektromobil roku" a IONIQ Plug-In se stal "Cenově dostupným hybridním vozem roku".

IONIQ Plug-In zastínil ostatní hybridní vozy, včetně modelu Toyota Prius, v kategorii "Cenově dostupné hybridní vozy". Porotu zaujal svou hospodárností, komfortem a vyspělou technikou. "V reálném provozu jsme se za volantem modelu Hyundai IONIQ Plug-In mohli přesvědčit, že se jedná o skutečně hospodárný automobil, s nímž jsme při ujetí 6 400 kilometrů bez větší námahy dosáhli průměrné spotřeby méně než 3,5 l/100 km. Emise CO2 26 g/km potvrzují ekologické vlastnosti modelu IONIQ Plug-In. A přesto se jedná o prostorný, komfortní, dobře vybavený hatchback, který je nyní zaslouženým vítězem naší ankety "Cenově dostupný hybridní vůz roku 2018".