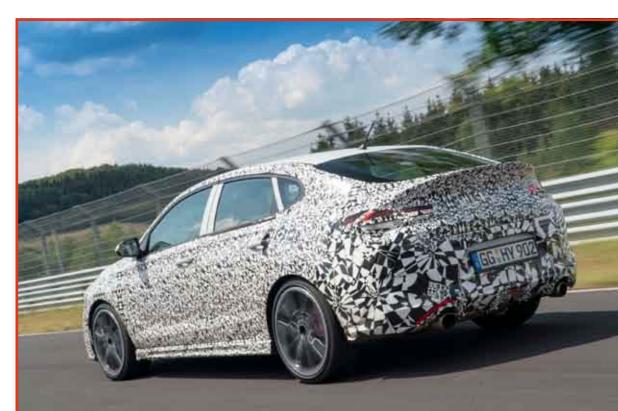

## Další N novinka: i30 Fastback N

Hyundai Motor dokončuje vývoj nového modelu i30 Fastback N, který rozšíří produktovou řadu vysokovýkonných vozů s logem N.

Nyní probíhá intenzivní testování prototypů, včetně rozsáhlých zkoušek na silnicích s různým povrchem po celé Evropě. Mezi místy testování je i slavná Severní smyčka Nürburgringu v Německu, v jejíž blízkosti má Hyundai vlastní technické centrum. Závodní okruh a veřejné komunikace v tomto regionu se používají k ověřování provozních vlastností, výkonů a životnosti. Hyundai tak důkladně připravuje třetí model N, který bude následovat po pětidveřovém modelu i30 N a modelu Veloster N.

Hyundai i30 Fastback je jedinečným vozem – jediným pětidveřovým kupé ve svém segmentu, který rozšířil úspěšnou modelovou řadu i30. Nový i30 Fastback N posune schopnosti tohoto vozu na novou, výkonově výrazně vyšší úroveň, vylepší sofistikovaný design výchozího modelu a doplní jej o mimořádné potěšení z jízdy, které nabízí pětidveřový i30 N.