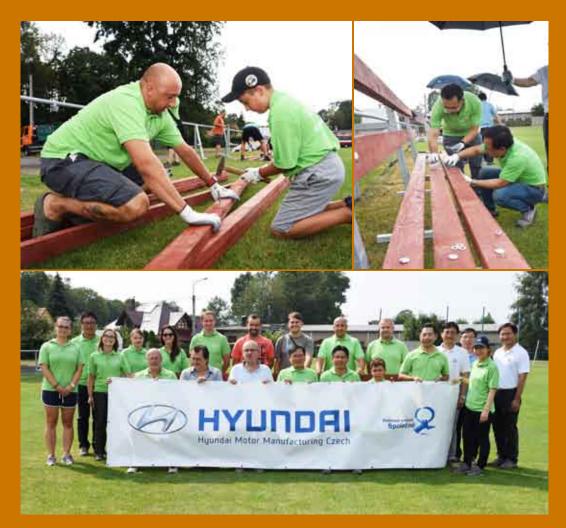

## Pomáháme

V rámci programu Dobrý soused Společně se v pátek 10. srpna uskutečnila dobrovolnická akce v obci Dobrá. Společně s občany dané obce jsme upravili divácké zázemí sportoviště, sestavili 10 nových laviček, což přispěje ke většímu komfortu při fotbalových zápasech a jiných sportovních akcích.

Této prospěšné činnosti se zúčastnilo 16 zaměstnanců HMMC, členové TJ Sokol Dobrá a obyvatelé zmíněné obce. Děkujeme všem, kteří se na akci podíleli.

"Děkujeme firmě Hyundai, že v tomto roce vybrala náš projekt a podpoří naše fotbalisty. Díky tomu vznikne zázemí pro diváky, kteří se chodí dívat na fotbal. Věřím, že to fotbaloví fanoušci ocení." **Jiří Carbol**, starosta obce Dobrá

"Je to super akce, která nám hodně pomůže a malým i velkých fanouškům poskytne zázemí." Kamil Zícha, předseda fotbalového oddílu TJ Sokol Dobrá

Program Dobrý soused Společně, který je nadstavbou tradičního programu Dobrý soused, probíhá třetím rokem a podporuje aktivity ve 13 okolních obcích, do kterých se zapojí obyvatelé dané obce a zaměstnanci HMMC společně.