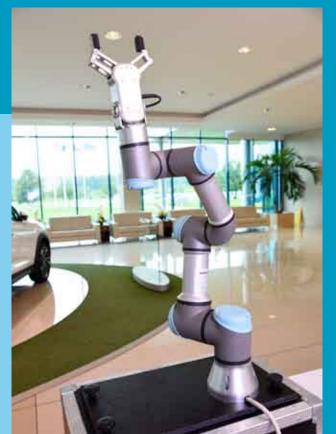

## IT konference

Pro naše partnery jsme 28. června uspořádali 1. IT konferenci, na l se představily nejnovější trendy v oblasti informačních technologií se ve světě využívají. Akce se zúčastnilo celkem 80 hostů včetně de telských společností. "Hlavní záměr pro uspořádání této konferenc prohloubení vztahů s našimi dodavateli a jejich IT odděleními. Zárove chtěli představit nové trendy, které jsou nastaveny v rámci koncertu H či celosvětově," vysvětlil záměr Jakub Košina, koordinátor konference Na akci bylo představeno celkem 8 témat. Součástí byla prezent trendů, vizí, nových technologií nebo bližší seznámení s tzv. cobot se používají pro kooperaci s člověkem. Nemají za úkol člověka nahradit, ale pomoc mu při jeho denní rutině tak, aby jeho práce k