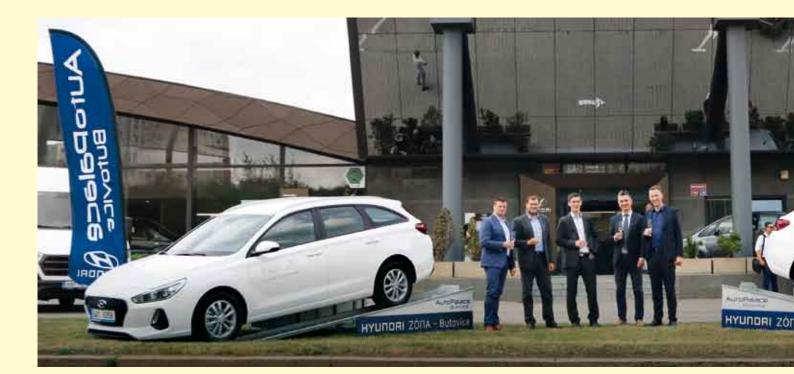

## Vozy Hyundai zvítězily ve výběrovém řízení

Obchodní partner Hyundai, Auto Palace Butovice s.r.o., se stal vítězem výběrového řízení společnosti Bohemia Energy. Stěžejním kritériem bylo hodnocení TCO, při kterém byly vozy Hyundai ohodnoceny na výbornou pro nejlepší kombinaci kvality a ceny. Tuzemský dodavatel energií odkoupil přesně sto nových vozů Hyundai i30 kombi. "Značka nejoptim zkušeno pronájm Palace B

Konference v oblasti IT budou v naší společnosti pokračovat i v budo

Hyundai byla na základě požadavků TCO vyhodnocena jako nálnější řešení pro naše požadavky. Důvodem byla dobrá st s vozy Hyundai, dlouhodobě příznivá spolupráce v oblasti u vozů a také dobré vztahy na obchodní i osobní úrovni s Auto utovice," říká Zdeněk Šimon, Fleet Manager Bohemia Energy.

Energy získala sto prémiových vozů Hyundai i30 kombi 1,6 kW) ve výbavě Trikolor Komfort. Ta zahrnuje, stejně jako standbava, řadu inteligentních bezpečnostních asistentů, jako je ozu v jízdních pruzích (LKA) nebo asistent pro sledování pozoriče (DAW). Samozřejmostí jsou zadní parkovací senzory či LED sty pro denní svícení. Uživatelé nejen na dlouhých cestách ocení trickou bederní opěrku nebo Bluetooth Handsfree pro bezpečné ní.