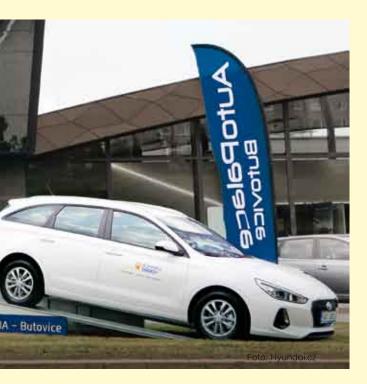

## Vozy Hyundai zvítězily ve výběrovém řízení

Obchodní partner Hyundai, Auto Palace Butovice s.r.o., se stal vítězem výběrového řízení společnosti Bohemia Energy. Stěžejním kritériem bylo hodnocení TCO, při kterém byly vozy Hyundai ohodnoceny na výbornou pro nejlepší kombinaci kvality a ceny. Tuzemský dodavatel energií odkoupil přesně sto nových vozů Hyundai i30 kombi. "Značka nejoptim zkušeno pronájm Palace B

Konference v oblasti IT budou v naší společnosti pokračovat i v budo

Hyundai byla na základě požadavků TCO vyhodnocena jako nálnější řešení pro naše požadavky. Důvodem byla dobrá st s vozy Hyundai, dlouhodobě příznivá spolupráce v oblasti u vozů a také dobré vztahy na obchodní i osobní úrovni s Auto utovice," říká Zdeněk Šimon, Fleet Manager Bohemia Energy.

Energy získala sto prémiových vozů Hyundai i30 kombi 1,6 kW) ve výbavě Trikolor Komfort. Ta zahrnuje, stejně jako standbava, řadu inteligentních bezpečnostních asistentů, jako je ozu v jízdních pruzích (LKA) nebo asistent pro sledování pozoriče (DAW). Samozřejmostí jsou zadní parkovací senzory či LED sty pro denní svícení. Uživatelé nejen na dlouhých cestách ocení trickou bederní opěrku nebo Bluetooth Handsfree pro bezpečné ní.